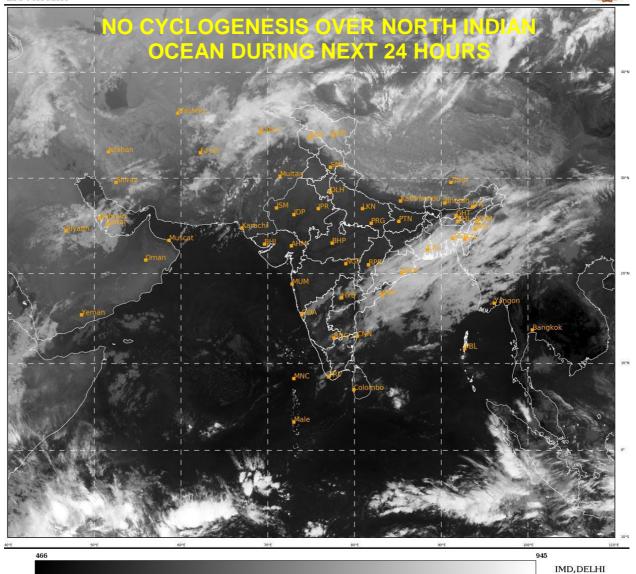

## **BAY OF BENGAL:**

SCATTERED LOW AND MEDIUM CLOUDS WITH EMBEDDED MODERATE TO INTENSE CONVECTION OVER NORTH BAY OF BENGAL, CENTRAL BAY OF BENGAL & EXTREME SOUTHWEST BAY OF BENGAL. SCATTERED LOW AND MEDIUM CLOUDS WITH EMBEDDED ISOLATED WEAK TO MODERATE CONVECTION OVER REST OF SOUTH BAY OF BENGAL AND ANDAMAN SEA.

## PROBABILITY OF CYCLOGENESIS(FORMATION OF DEPRESSION) DURING NEXT 120 HRS:

| 24 HOURS | 24-48 HOURS | 48-72 HOURS | 72-96 HOURS | 96-120 HOURS |
|----------|-------------|-------------|-------------|--------------|
| NIL      | NIL         | NIL         | NIL         | NIL          |

## **ARABIAN SEA:**

SCATTERED LOW AND MEDIUM CLOUDS WITH EMBEDDED WEAK TO MODERATE CONVECTION OVER NORTH ARABIAN SEA.